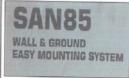

#### SANICA

| Wall & Ground Easy Mounting System |                        |  |  |
|------------------------------------|------------------------|--|--|
| Model Name :                       | SAN85                  |  |  |
| Country of Origin:                 | Made in Turkiye        |  |  |
| Related Standard                   | SASO 1257/2017         |  |  |
| Avarage Nominal Flow Rate          | 2.95 LPF               |  |  |
| Manufacturer:                      | SANICA ISI SAN. VE A.S |  |  |