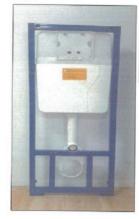

**Product Name** 

Buit-in flushing

Product Description Buit-in flushing

#### SANICA

| Wall & Ground Easy Mounting System |                        |  |  |
|------------------------------------|------------------------|--|--|
| Model Name :                       | SAN85                  |  |  |
| Country of Origin:                 | Made in Turkiye        |  |  |
| Related Standard                   | SASO 1257/2017         |  |  |
| Avarage Nominal Flow Rate          | 2.95 LPF               |  |  |
| Manufacturer:                      | SANICA ISI SAN. VE A.S |  |  |