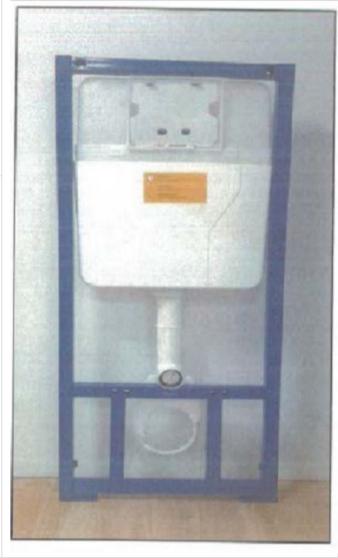

**Product Name** 

Buit-in flushing

Product Description Buit-in flushing

#### SANICA

| Wall & Ground Easy Mounting System |                        |  |  |
|------------------------------------|------------------------|--|--|
| Model Name :                       | SAN85                  |  |  |
| Country of Origin:                 | Made in Turkiye        |  |  |
| Related Standard                   | SASO 1257/2017         |  |  |
| Avarage Nominal Flow Rate          | 2.95 LPF               |  |  |
| Manufacturer:                      | SANICA ISI SAN. VE A.S |  |  |