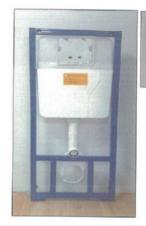

**Product Name** 

Buit-in flushing

Product Description Buit-in flushing

#### SANICA

| Wall & Ground Easy Mounting System |                        |  |  |
|------------------------------------|------------------------|--|--|
| Model Name :                       | SAN85                  |  |  |
| Country of Origin:                 | Made in Turkiye        |  |  |
| Related Standard                   | SASO 1257/2017         |  |  |
| Avarage Nominal Flow Rate          | 2.95 LPF               |  |  |
| Manufacturer:                      | SANICA ISI SAN. VE A.S |  |  |